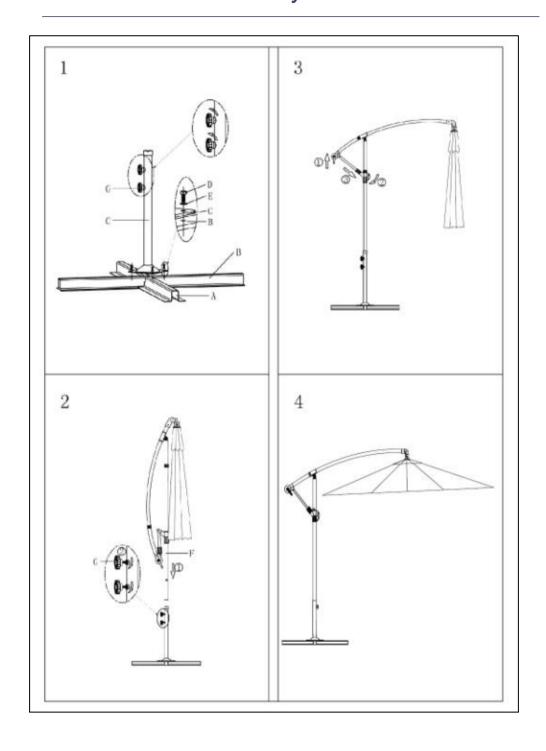

## **Assembly Instructions**

We suggest you spend a short time reading through this leaflet before you start.

When you are ready, make sure that you have the right tools and plenty of space.

Unwrap all package materials and place the components on a clean surface.

Carefully check that you have all the parts before beginning assembly.