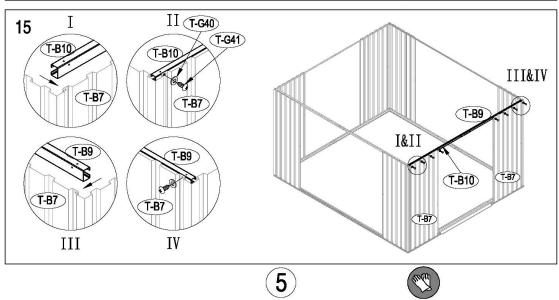

#### **Assembly**

Note - It's important that these instructions are followed step by step.

Metal Shed must be installed on a level wooden platform or a level concrete foundation

Wooden platform is extra and is not included. Don't install under windy conditions.