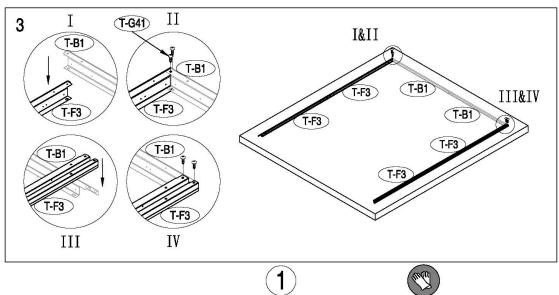

### **Assembly - Base Frame**

18

#### **Assembly - Base Frame**

EST. 1860

Find Us On

Contact: customerservices@buydirect4u.co.uk

**Please Retain Instructions For Future Use** 

**CHARLES BENTLEY & SON LTD** NORTH ROAD, LOUGHBOROUGH, LEICESTERSHIRE, LE11 1QJ