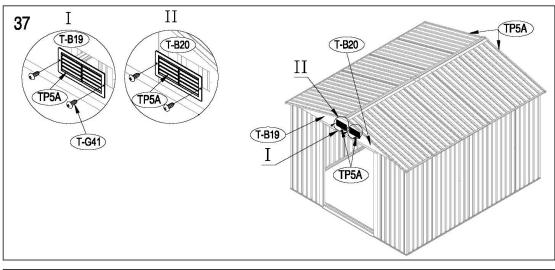

#### **Assembly**

Note - It's important that these instructions are followed step by step.

Metal Shed must be installed on a level wooden platform or a level concrete foundation

Wooden platform is extra and is not included. Don't install under windy conditions.