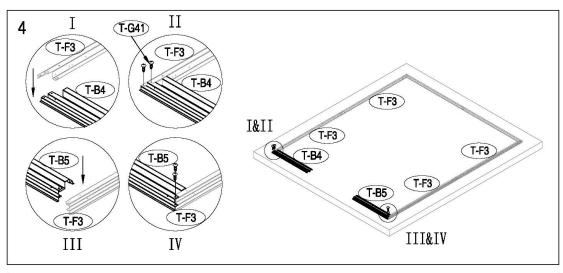

#### **Assembly**

Note - It's important that these instructions are followed step by step.

Metal Shed must be installed on a level wooden platform or a level concrete foundation

Wooden platform is extra and is not included. Don't install under windy conditions.

### **Assembly - Base Frame**

18