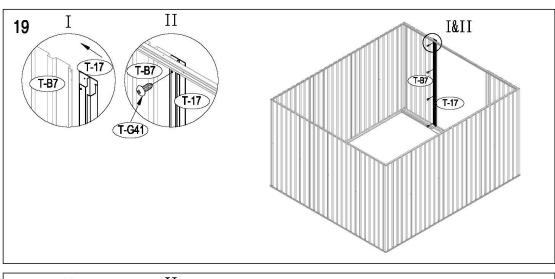

#### **Assembly**

Note - It's important that these instructions are followed step by step.

Metal Shed must be installed on a level wooden platform or a level concrete foundation

Wooden platform is extra and is not included. Don't install under windy conditions.