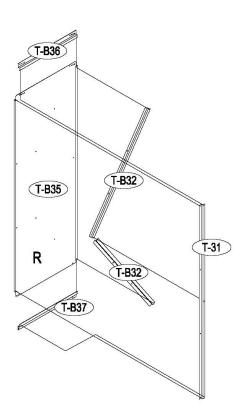

#### **Parts List**

| NO.    | IMAGE         | mm     | QTY        |  | NO.   | IMAGE             | mm     | QTY        |
|--------|---------------|--------|------------|--|-------|-------------------|--------|------------|
| UNDER  |               |        |            |  | T-B30 |                   | 1595   | <b>x</b> 1 |
| T-B1   | ٠,-           | 1302   | x2         |  | T-B35 |                   | 1595   | <b>x</b> 1 |
| T-F3   | J L           | 1502   | х4         |  | T-31  |                   | 1535   | x2         |
| T-B4   | <b>7</b> 1.7\ | 760    | x1         |  | T-B32 |                   | 890    | х4         |
| T-B5   |               | 760    | <b>x</b> 1 |  | T-B33 |                   | 551    | x1         |
| T-B6   | 75            | 1095   | <b>x</b> 1 |  | T-B34 | <u> </u>          | 551    | х1         |
| MIDDLE |               |        |            |  | T-B36 |                   | 551    | x1         |
| T-B7   |               | 1600   | x2         |  | T-B37 |                   | 551    | x1         |
| T-8    | ~~~~          | 1600   | х4         |  |       | ANNEX             |        |            |
| T-14   |               | 1600   | x10        |  | T-P1  | Ø                 |        | х4         |
| T-B9   |               | 1232   | x1         |  | T-P2  |                   |        | х4         |
| T-B10  |               | 1232   | <b>x</b> 1 |  | T-P3  | Ŕ                 |        | х4         |
| T-F11  | 7             | 1498   | x2         |  | T-P4  | Ø                 |        | x2         |
| T-F13  |               | 1498   | x2         |  | TP5A  |                   |        | x4         |
| T-B12  | ٦             | 1390   | <b>x</b> 1 |  | T-P6  |                   |        | x2         |
| T-B15  |               | 1180   | <b>x</b> 1 |  | T-P7  |                   | 200    | х1         |
| T-16   | <u>_</u>      | 1595   | x1         |  | T-P8  | &                 |        | x2         |
| T-17   |               | 1595   | <b>x</b> 1 |  | T-G40 | 0                 |        | x263       |
| T-B18  |               | 1240   | <b>x</b> 1 |  | T-G41 | OP                | ST4x10 | x334       |
| TOP 1  |               |        |            |  | T-G42 | () <sup>(m)</sup> | ST4x16 | x26        |
| T-B19  |               | 1232.6 | x2         |  | T-G43 | Ope 60            | M4x10  | x87        |
| T-B20  |               | 1232.6 | х2         |  | T-G44 | 6                 |        | x115       |
| T-F22  | ]             | 1516   | х4         |  | D-A3  | - Л               | 1089   | х8         |
| T-F22a |               | 1516   | х4         |  | D-A4  |                   | 1262   | х6         |
| T-B29  | I             | 160    | х4         |  |       |                   |        |            |
| TOP 2  |               |        |            |  |       |                   |        |            |
| T-B23  | ~~~           | 1342   | x2         |  |       |                   |        |            |
| T-B24  |               | 1342   | х6         |  |       |                   |        |            |
| T-B25  |               | 1342   | х2         |  |       |                   |        |            |
| T-26   |               | 1216   | х4         |  |       |                   |        |            |
| T-27   |               | 616    | x2         |  |       |                   |        |            |
| T-B38  |               | 1340   | х2         |  |       |                   |        |            |
| T-B39  |               | 1340   | x2         |  |       |                   |        |            |
| T-F28  |               | 1559   | x2         |  |       |                   |        |            |
| DOOR   |               |        |            |  |       |                   |        |            |