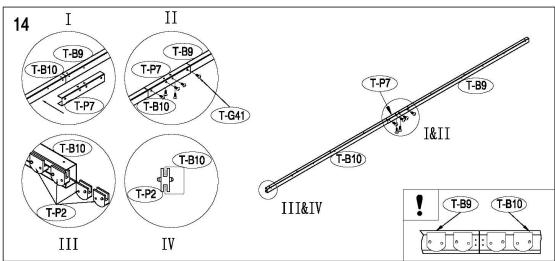

#### **Assembly**

Note - It's important that these instructions are followed step by step.

Metal Shed must be installed on a level wooden platform or a level concrete foundation

Wooden platform is extra and is not included. Don't install under windy conditions.