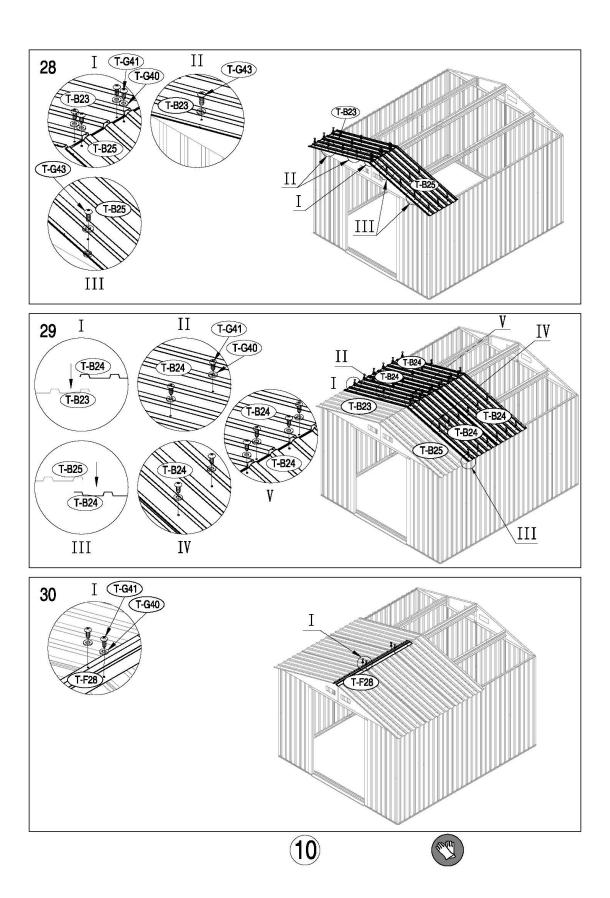

#### **Assembly**

Note - It's important that these instructions are followed step by step.

Metal Shed must be installed on a level wooden platform or a level concrete foundation

Wooden platform is extra and is not included. Don't install under windy conditions.