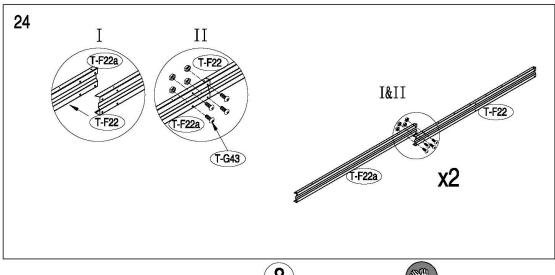

#### **Assembly**

Note - It's important that these instructions are followed step by step.

Metal Shed must be installed on a level wooden platform or a level concrete foundation

Wooden platform is extra and is not included. Don't install under windy conditions.