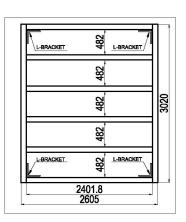

#### **Wooden Platform**

The following are a list of lumber and sizes you will need.

Pressure Treated-Wood Studs:

Exterior Grade (CDX-19mm) Plywood

### **Assembly - Base Frame**

18