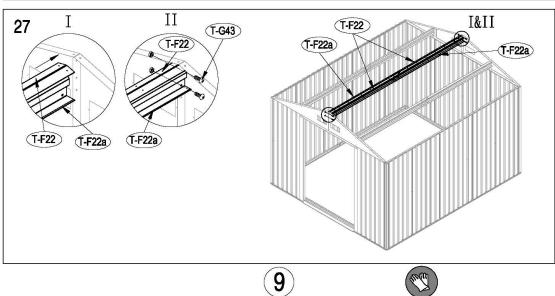

#### **Assembly**

Note - It's important that these instructions are followed step by step.

Metal Shed must be installed on a level wooden platform or a level concrete foundation

Wooden platform is extra and is not included. Don't install under windy conditions.