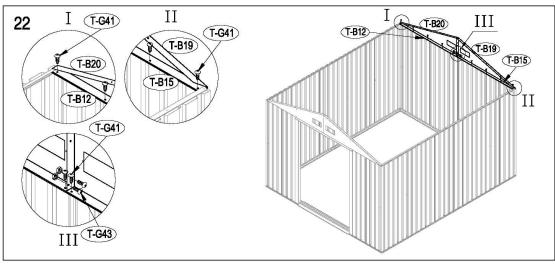

#### **Assembly**

Note - It's important that these instructions are followed step by step.

Metal Shed must be installed on a level wooden platform or a level concrete foundation

Wooden platform is extra and is not included. Don't install under windy conditions.