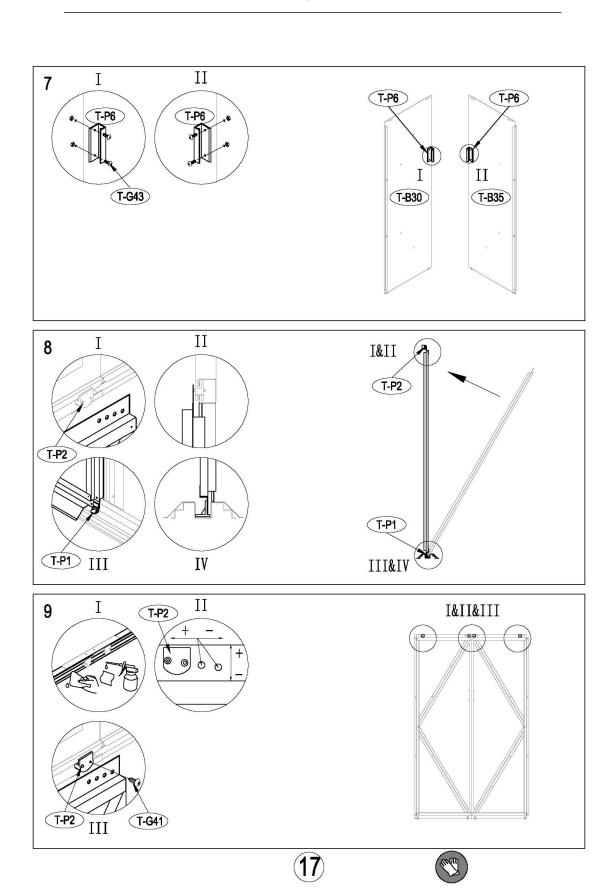

#### **Assembly**

Note - It's important that these instructions are followed step by step.

Metal Shed must be installed on a level wooden platform or a level concrete foundation

Wooden platform is extra and is not included. Don't install under windy conditions.