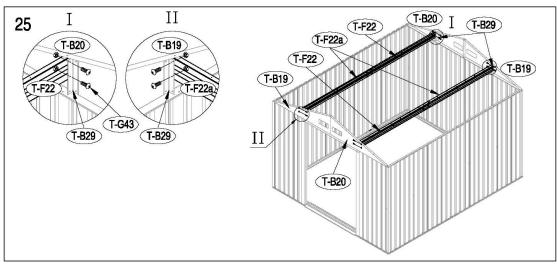

#### **Assembly**

Note - It's important that these instructions are followed step by step.

Metal Shed must be installed on a level wooden platform or a level concrete foundation

Wooden platform is extra and is not included. Don't install under windy conditions.