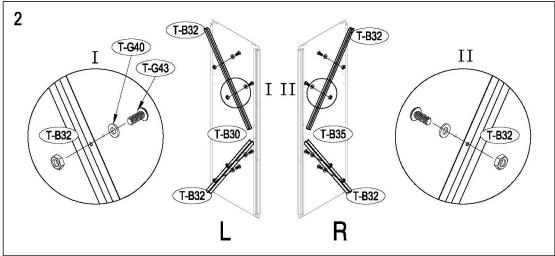

#### **Assembly**

Note - It's important that these instructions are followed step by step.

Metal Shed must be installed on a level wooden platform or a level concrete foundation

Wooden platform is extra and is not included. Don't install under windy conditions.