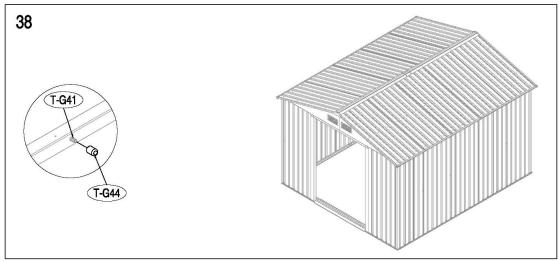

#### **Assembly**

Note - It's important that these instructions are followed step by step.

Metal Shed must be installed on a level wooden platform or a level concrete foundation

Wooden platform is extra and is not included. Don't install under windy conditions.