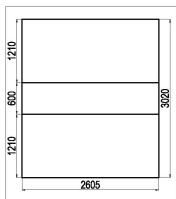

| T-B39  |               | 1340   | x2         |  |       |                   |        |            |
| T-F28  |               | 1559   | x2         |  |       |                   |        |            |
| DOOR   |               |        |            |  |       |                   |        |            |

#### **Assembly**

Note - It's important that these instructions are followed step by step.

Metal Shed must be installed on a level wooden platform or a level concrete foundation

Wooden platform is extra and is not included. Don't install under windy conditions.

We recommend to clear your metal shed of snow after each snowfall.

#### **Wooden Platform**

The following are a list of lumber and sizes you will need.

Pressure Treated-Wood Studs:

Exterior Grade (CDX-19mm) Plywood

























































































### **Assembly - Base Frame**



18



#### **Assembly - Base Frame**







EST. 1860

Find Us On







Contact: customerservices@buydirect4u.co.uk

**Please Retain Instructions For Future Use** 

**CHARLES BENTLEY & SON LTD** NORTH ROAD, LOUGHBOROUGH, LEICESTERSHIRE, LE11 1QJ