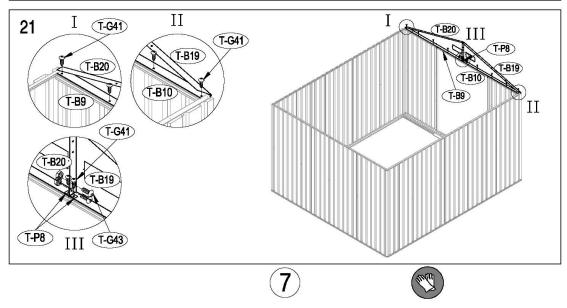

#### **Assembly**

Note - It's important that these instructions are followed step by step.

Metal Shed must be installed on a level wooden platform or a level concrete foundation

Wooden platform is extra and is not included. Don't install under windy conditions.