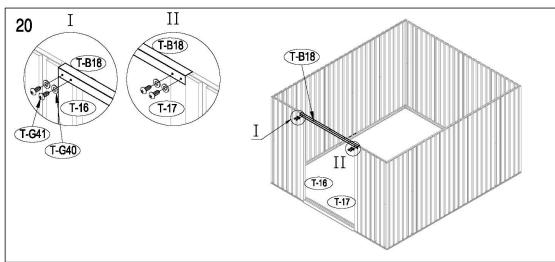

#### **Assembly**

Note - It's important that these instructions are followed step by step.

Metal Shed must be installed on a level wooden platform or a level concrete foundation

Wooden platform is extra and is not included. Don't install under windy conditions.