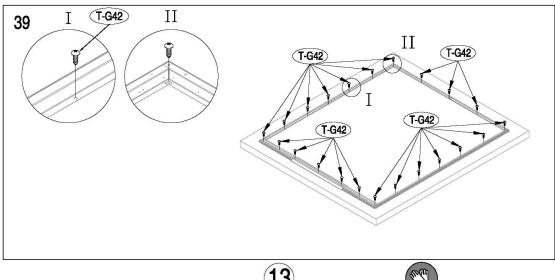

#### **Assembly**

Note - It's important that these instructions are followed step by step.

Metal Shed must be installed on a level wooden platform or a level concrete foundation

Wooden platform is extra and is not included. Don't install under windy conditions.