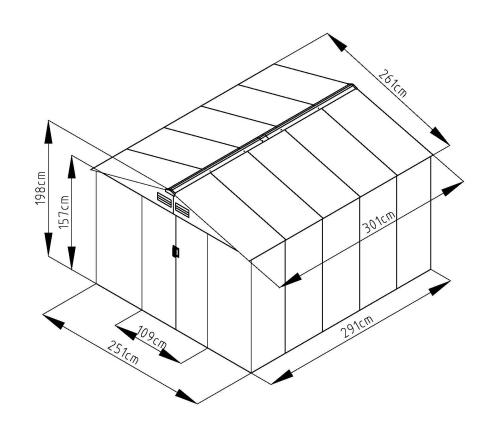

e protection and long sleeves during the assembly to prevent injury. Be aware of the sharp edges of some parts.
- 3) Do not allow children or pets to enter into the construction site.
- 4) Never concentrate your full weight on the roof of the building. When using a step ladder, make sure that it is used safely and to manufacturer's instructions.

#### **Care & Maintenance**

- 1) Keep the shed clean with a soft cloth, use water if necessary.
- 2) Keep the door tracks clear of dirt and other stuff that may prevent them from operating.
- 3) Clean any snow build up from the roof. Heavy snow may cause collapse, please make sure it is safe to enter before doing so.
- 4) The shed is designed for storage. It is not designed as a temporary or permanent accommodation.

#### **Size Of GLMTSHED01**



## **Area Of Installation Requirement**



## **Area Of Installation Requirement**



#### **Parts List**

| NO.    | IMAGE         | mm     | QTY        |  | NO.   | IMAGE             | mm     | QTY        |
|--------|---------------|--------|------------|--|-------|-------------------|--------|------------|
| UNDER  |               |        |            |  | T-B30 |                   | 1595   | <b>x</b> 1 |
| T-B1   | ٠,-           | 1302   | x2         |  | T-B35 |                   | 1595   | <b>x</b> 1 |
| T-F3   | J L           | 1502   | х4         |  | T-31  |                   | 1535   | x2         |
| T-B4   | <b>7</b> 1.7\ | 760    | x1         |  | T-B32 |                   | 890    | х4         |
| T-B5   |               | 760    | <b>x</b> 1 |  | T-B33 |                   |