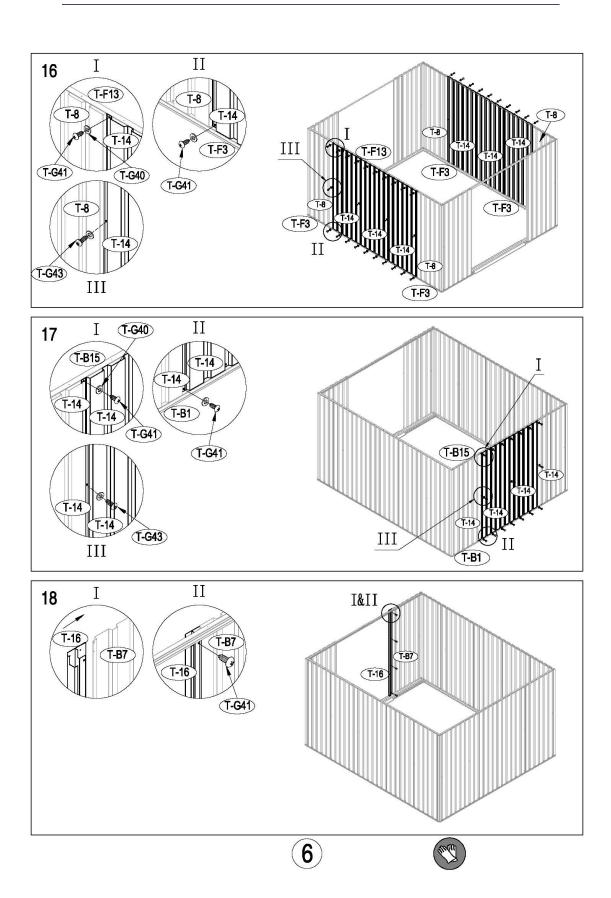

#### **Assembly**

Note - It's important that these instructions are followed step by step.

Metal Shed must be installed on a level wooden platform or a level concrete foundation

Wooden platform is extra and is not included. Don't install under windy conditions.