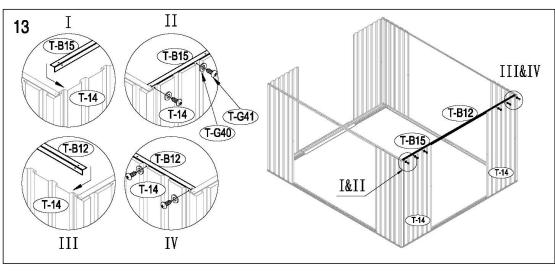

#### **Assembly**

Note - It's important that these instructions are followed step by step.

Metal Shed must be installed on a level wooden platform or a level concrete foundation

Wooden platform is extra and is not included. Don't install under windy conditions.