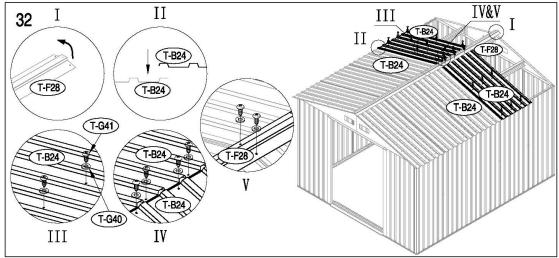

#### **Assembly**

Note - It's important that these instructions are followed step by step.

Metal Shed must be installed on a level wooden platform or a level concrete foundation

Wooden platform is extra and is not included. Don't install under windy conditions.