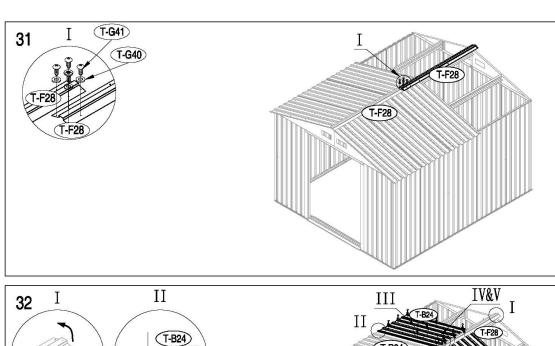

#### **Assembly**

Note - It's important that these instructions are followed step by step.

Metal Shed must be installed on a level wooden platform or a level concrete foundation

Wooden platform is extra and is not included. Don't install under windy conditions.