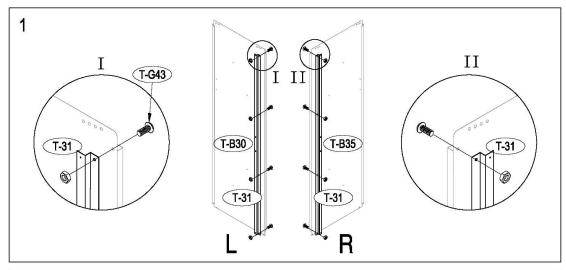

#### **Assembly**

Note - It's important that these instructions are followed step by step.

Metal Shed must be installed on a level wooden platform or a level concrete foundation

Wooden platform is extra and is not included. Don't install under windy conditions.