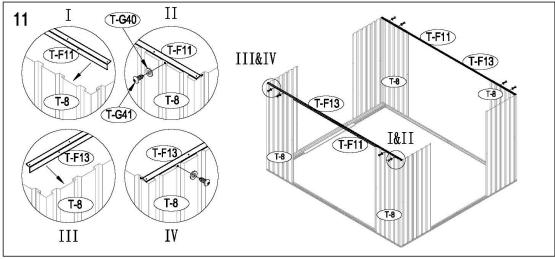

#### **Assembly**

Note - It's important that these instructions are followed step by step.

Metal Shed must be installed on a level wooden platform or a level concrete foundation

Wooden platform is extra and is not included. Don't install under windy conditions.