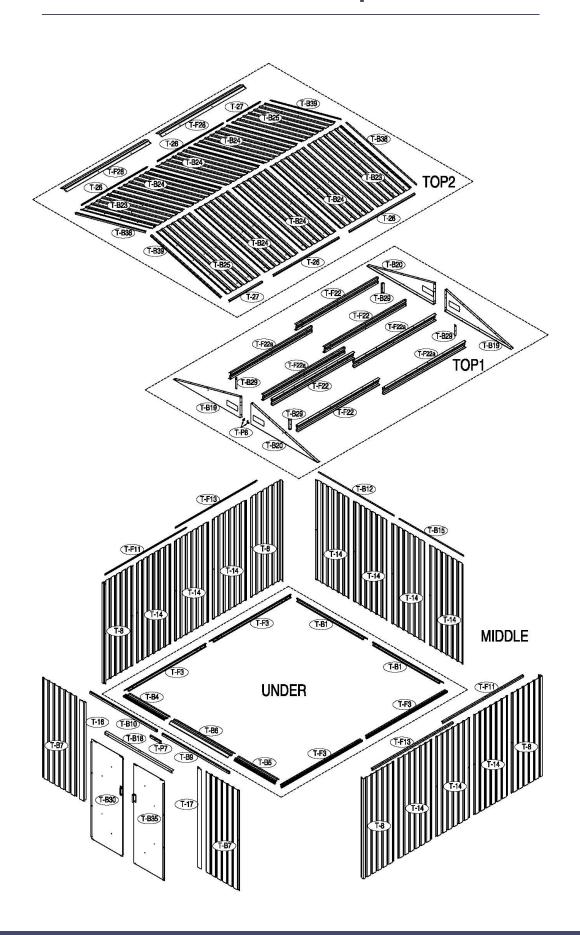

#### **Parts & Parts List**

Check to be sure that you have all the necessary parts for your building.

#### **Parts List**

| NO.    | IMAGE         | mm     | QTY        |  | NO.   | IMAGE             | mm     | QTY        |
|--------|---------------|--------|------------|--|-------|-------------------|--------|------------|
| UNDER  |               |        |            |  | T-B30 |                   | 1595   | <b>x</b> 1 |
| T-B1   | ٠,-           | 1302   | x2         |  | T-B35 |                   | 1595   | <b>x</b> 1 |
| T-F3   | J L           | 1502   | х4         |  | T-31  |                   | 1535   | x2         |
| T-B4   | <b>7</b> 1.7\ | 760    | x1         |  | T-B32 |                   | 890    | х4         |
| T-B5   |               | 760    | <b>x</b> 1 |  | T-B33 |                   | 551    | x1         |
| T-B6   | 75            | 1095   | <b>x</b> 1 |  | T-B34 | <u> </u>          | 551    | х1         |
| MIDDLE |               |        |            |  | T-B36 |                   | 551    | x1         |
| T-B7   |               | 1600   | x2         |  | T-B37 |                   | 551    | x1         |
| T-8    | ~~~~          | 1600   | х4         |  |       | ANNEX             |        |            |
| T-14   |               | 1600   | x10        |  | T-P1  | Ø                 |        | х4         |
| T-B9   |               | 1232   | x1         |  | T-P2  |                   |        | х4         |
| T-B10  |               | 1232   | <b>x</b> 1 |  | T-P3  | Ŕ                 |        | х4         |
| T-F11  | 7             | 1498   | x2         |  | T-P4  | Ø                 |        | x2         |
| T-F13  |               | 1498   | x2         |  | TP5A  |                   |        | x4         |
| T-B12  | ٦             | 1390   | <b>x</b> 1 |  | T-P6  |                   |        | x2         |
| T-B15  |               | 1180   | <b>x</b> 1 |  | T-P7  |                   | 200    | х1         |
| T-16   | <u>_</u>      | 1595   | x1         |  | T-P8  | &                 |        | x2         |
| T-17   |               | 1595   | <b>x</b> 1 |  | T-G40 | 0                 |        | x263       |
| T-B18  |               | 1240   | <b>x</b> 1 |  | T-G41 | OP                | ST4x10 | x334       |
| TOP 1  |               |        |            |  | T-G42 | () <sup>(m)</sup> | ST4x16 | x26        |
| T-B19  |               | 1232.6 | x2         |  | T-G43 | Ope 60            | M4x10  | x87        |
| T-B20  |               | 1232.6 | х2         |  | T-G44 | 6                 |        | x115       |
| T-F22  | ]             | 1516   | х4         |  | D-A3  | - Л               | 1089   | х8         |
| T-F22a |               | 1516   | х4         |  | D-A4  |                   | 1262   | х6         |
| T-B29  | I             | 160    | х4         |  |       |                   |        |            |
| TOP 2  |               |        |            |  |       |                   |        |            |
| T-B23  | ~~~           | 1342   | x2         |  |       |                   |        |            |
| T-B24  |               | 1342   | х6         |  |       |                   |        |            |
| T-B25  |               | 1342   | х2         |  |       |                   |        |            |
| T-26   |               | 1216   | х4         |  |       |                   |        |            |
| T-27   |               | 616    | x2         |  |       |                   |        |            |
| T-B38  |               | 1340   | х2         |  |       |                   |        |            |
| T-B39  |               | 1340   | x2         |  |       |                   |        |            |
| T-F28  |               | 1559   | x2         |  |       |                   |        |            |
| DOOR   |               |        |            |  |       |                   |        |            |