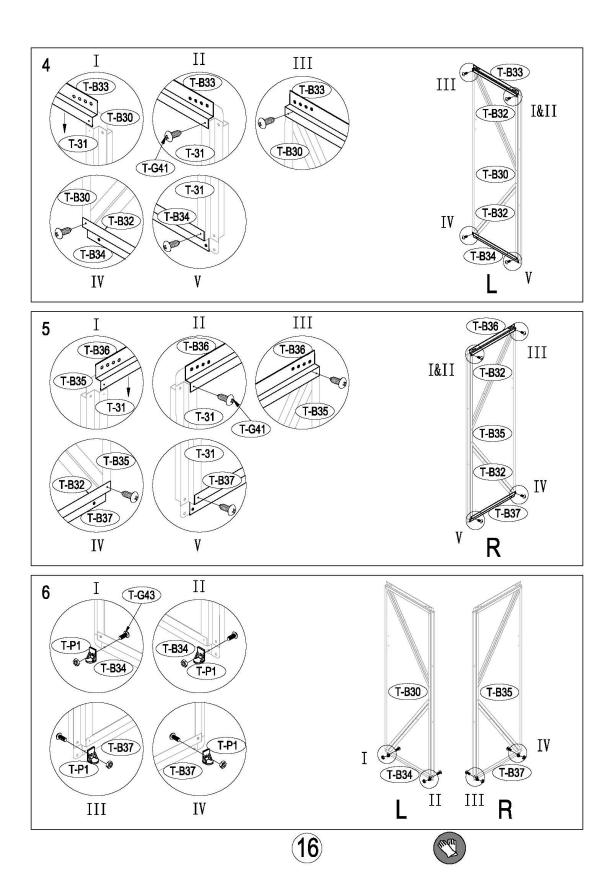

#### **Assembly**

Note - It's important that these instructions are followed step by step.

Metal Shed must be installed on a level wooden platform or a level concrete foundation

Wooden platform is extra and is not included. Don't install under windy conditions.