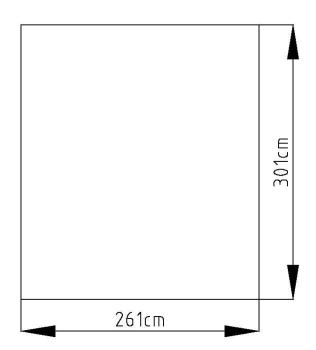

sembly to prevent injury. Be aware of the sharp edges of some parts.
- 3) Do not allow children or pets to enter into the construction site.
- 4) Never concentrate your full weight on the roof of the building. When using a step ladder, make sure that it is used safely and to manufacturer's instructions.

#### **Care & Maintenance**

- 1) Keep the shed clean with a soft cloth, use water if necessary.
- 2) Keep the door tracks clear of dirt and other stuff that may prevent them from operating.
- 3) Clean any snow build up from the roof. Heavy snow may cause collapse, please make sure it is safe to enter before doing so.
- 4) The shed is designed for storage. It is not designed as a temporary or permanent accommodation.

#### **Size Of GLMTSHED01**



## **Area Of Installation Requirement**



## **Area Of Installation Requirement**



#### **Parts List**

| NO.    | IMAGE         | mm     | QTY        |  | NO.   | IMAGE             | mm     | QTY        |
|--------|---------------|--------|------------|--|-------|-------------------|--------|------------|
| UNDER  |               |        |            |  | T-B30 |                   | 1595   | <b>x</b> 1 |
| T-B1   | ٠,-           | 1302   | x2         |  | T-B35 |                   | 1595   | <b>x</b> 1 |
| T-F3   | J L           | 1502   | х4         |  | T-31  |                   | 1535   | x2         |
| T-B4   | <b>7</b> 1.7\ | 760    | x1         |  | T-B32 |                   | 890    | х4         |
| T-B5   |               | 760    | <b>x</b> 1 |  | T-B33 |                   | 551    | x1         |
| T-B6   | 75