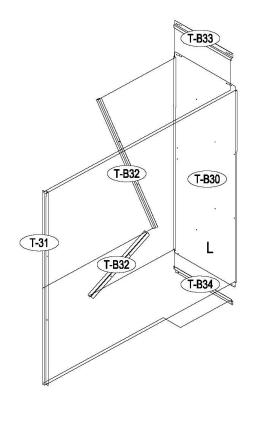

#### **Parts List**

| NO.    | IMAGE         | mm     | QTY        |  | NO.   | IMAGE             | mm     | QTY        |
|--------|---------------|--------|------------|--|-------|-------------------|--------|------------|
| UNDER  |               |        |            |  | T-B30 |                   | 1595   | <b>x</b> 1 |
| T-B1   | ٠,-           | 1302   | x2         |  | T-B35 |                   | 1595   | <b>x</b> 1 |
| T-F3   | J L           | 1502   | х4         |  | T-31  |                   | 1535   | x2         |
| T-B4   | <b>7</b> 1.7\ | 760    | x1         |  | T-B32 |                   | 890    | х4         |
| T-B5   |               | 760    | <b>x</b> 1 |  | T-B33 |                   | 551    | x1         |
| T-B6   | 75            | 1095   | <b>x</b> 1 |  | T-B34 | <u> </u>          | 551    | х1         |
| MIDDLE |               |        |            |  | T-B36 |                   | 551    | x1         |
| T-B7   |               | 1600   | x2         |  | T-B37 |                   | 551    | x1         |
| T-8    | ~~~~          | 1600   | х4         |  |       | ANNEX             |        |            |
| T-14   |               | 1600   | x10        |  | T-P1  | Ø                 |        | х4         |
| T-B9   |               | 1232   | x1         |  | T-P2  |                   |        | х4         |
| T-B10  |               | 1232   | <b>x</b> 1 |  | T-P3  | Ŕ                 |        | х4         |
| T-F11  | 7             | 1498   | x2         |  | T-P4  | Ø                 |        | x2         |
| T-F13  |               | 1498   | x2         |  | TP5A  |                   |        | x4         |
| T-B12  | ٦             | 1390   | <b>x</b> 1 |  | T-P6  |                   |        | x2         |
| T-B15  |               | 1180   | <b>x</b> 1 |  | T-P7  |                   | 200    | х1         |
| T-16   | <u>_</u>      | 1595   | x1         |  | T-P8  | &                 |        | x2         |
| T-17   |               | 1595   | <b>x</b> 1 |  | T-G40 | 0                 |        | x263       |
| T-B18  |               | 1240   | <b>x</b> 1 |  | T-G41 | OP                | ST4x10 | x334       |
| TOP 1  |               |        |            |  | T-G42 | () <sup>(m)</sup> | ST4x16 | x26        |
| T-B19  |               | 1232.6 | x2         |  | T-G43 | Ope 60            | M4x10  | x87        |
| T-B20  |               | 1232.6 | х2         |  | T-G44 | 6                 |        | x115       |
| T-F22  | ]             | 1516   | х4         |  | D-A3  | - Л               | 1089   | х8         |
| T-F22a |               | 1516   | х4         |  | D-A4  |                   | 1262   | х6         |
| T-B29  | I             | 160    | х4         |  |       |                   |        |            |
| TOP 2  |               |        |            |  |       |                   |        |            |
| T-B23  | ~~~           | 1342   | x2         |  |       |                   |        |            |
| T-B24  |               | 1342   | х6         |  |       |                   |        |            |
| T-B25  |               | 1342   | х2         |  |       |                   |        |            |
| T-26   |               | 1216   | х4         |  |       |                   |        |            |
| T-27   |               | 616    | x2         |  |       |                   |        |            |
| T-B38  |               | 1340   | х2         |  |       |                   |        |            |
| T-B39  |               | 1340   | x2         |  |       |                   |        |            |
| T-F28  |               | 1559   | x2         |  |       |                   |        |            |
| DOOR   |               |        |            |  |       |                   |        |            |