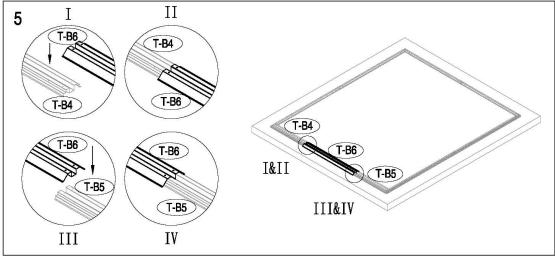

#### **Assembly**

Note - It's important that these instructions are followed step by step.

Metal Shed must be installed on a level wooden platform or a level concrete foundation

Wooden platform is extra and is not included. Don't install under windy conditions.

### **Assembly - Base Frame**

18