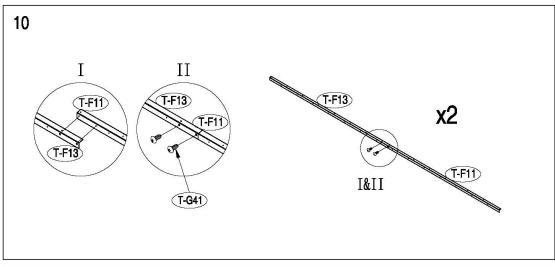

#### **Assembly**

Note - It's important that these instructions are followed step by step.

Metal Shed must be installed on a level wooden platform or a level concrete foundation

Wooden platform is extra and is not included. Don't install under windy conditions.