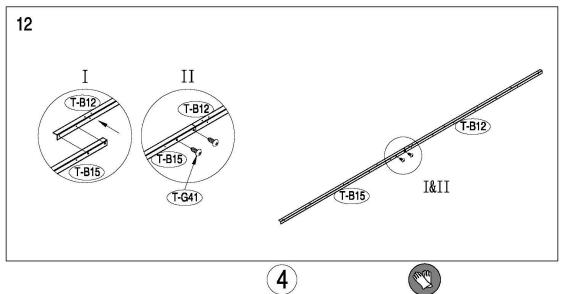

#### **Assembly**

Note - It's important that these instructions are followed step by step.

Metal Shed must be installed on a level wooden platform or a level concrete foundation

Wooden platform is extra and is not included. Don't install under windy conditions.