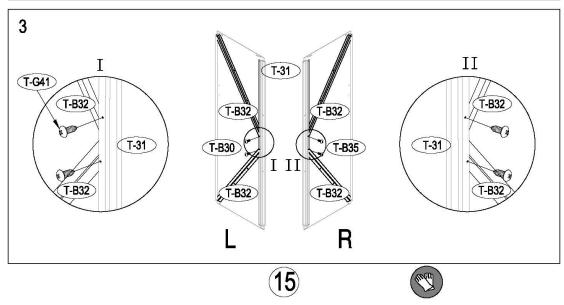

#### **Assembly**

Note - It's important that these instructions are followed step by step.

Metal Shed must be installed on a level wooden platform or a level concrete foundation

Wooden platform is extra and is not included. Don't install under windy conditions.