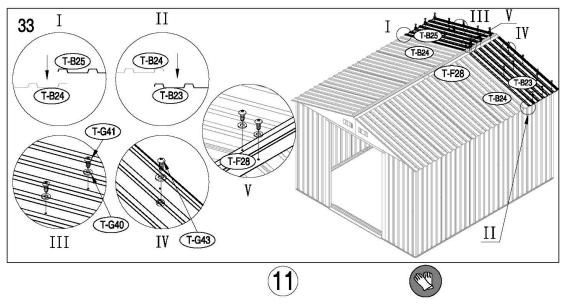

#### **Assembly**

Note - It's important that these instructions are followed step by step.

Metal Shed must be installed on a level wooden platform or a level concrete foundation

Wooden platform is extra and is not included. Don't install under windy conditions.