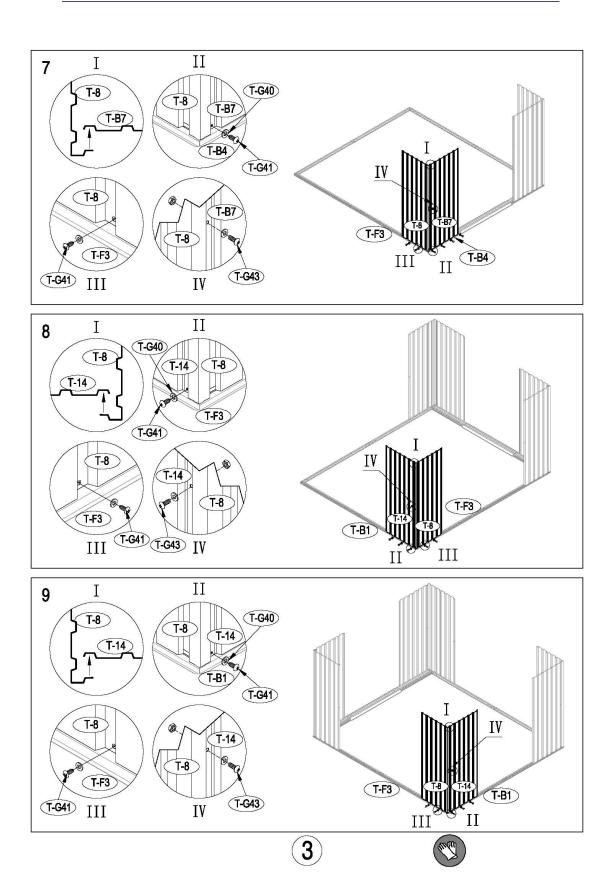

#### **Assembly**

Note - It's important that these instructions are followed step by step.

Metal Shed must be installed on a level wooden platform or a level concrete foundation

Wooden platform is extra and is not included. Don't install under windy conditions.

### **Assembly - Base Frame**

18