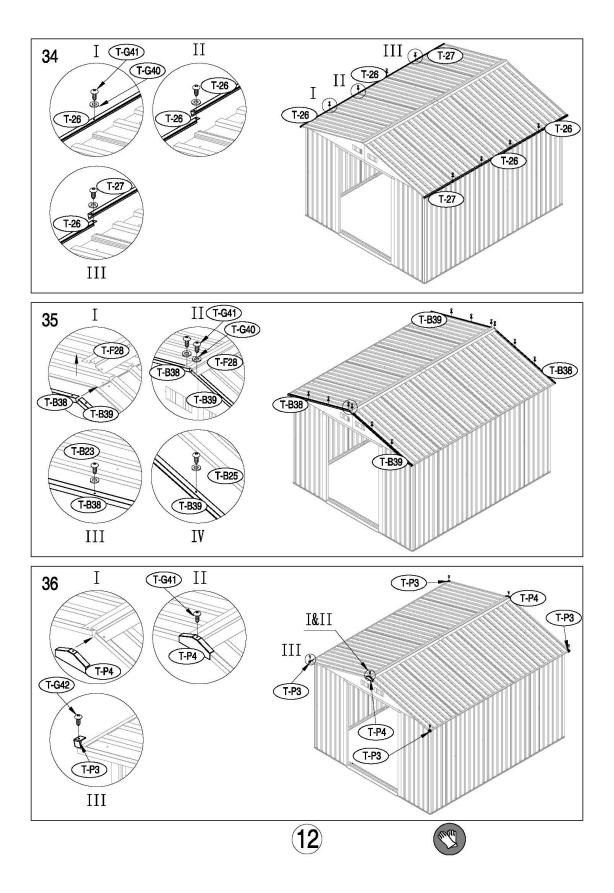

#### **Assembly**

Note - It's important that these instructions are followed step by step.

Metal Shed must be installed on a level wooden platform or a level concrete foundation

Wooden platform is extra and is not included. Don't install under windy conditions.