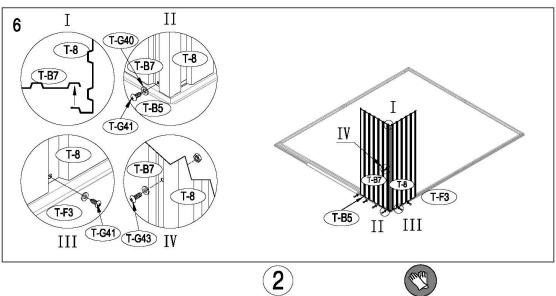

#### **Assembly**

Note - It's important that these instructions are followed step by step.

Metal Shed must be installed on a level wooden platform or a level concrete foundation

Wooden platform is extra and is not included. Don't install under windy conditions.

### **Assembly - Base Frame**

18