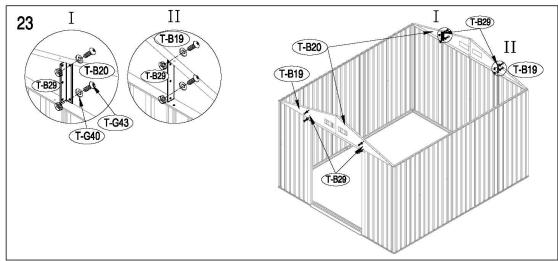

#### **Assembly**

Note - It's important that these instructions are followed step by step.

Metal Shed must be installed on a level wooden platform or a level concrete foundation

Wooden platform is extra and is not included. Don't install under windy conditions.