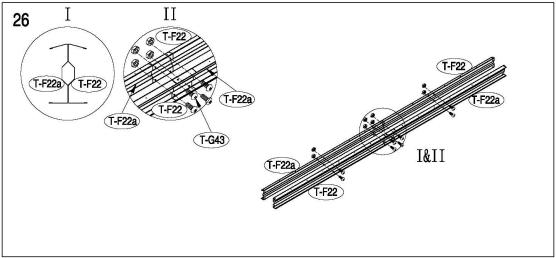

#### **Assembly**

Note - It's important that these instructions are followed step by step.

Metal Shed must be installed on a level wooden platform or a level concrete foundation

Wooden platform is extra and is not included. Don't install under windy conditions.